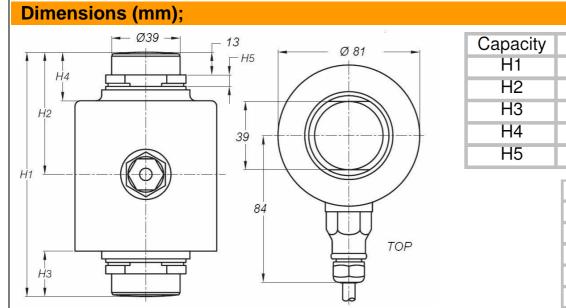

## Key features;

- Capacities 30 ~ 40 tons
- Stainless steel construction
- Self restoring design
- Protection IP68

| _ |              |       |  |
|---|--------------|-------|--|
| _ | 6,5          | 11,7  |  |
|   |              |       |  |
|   | Color codes; |       |  |
|   | +input       | green |  |
|   | +output      | white |  |
|   | -input       | black |  |
|   | -output      | red   |  |

30t

140

70

26

28

shield

40t

150

75

31

33

yellow