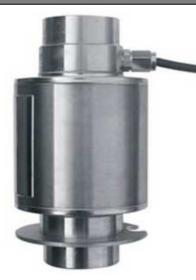

## BAYKON

Type BR003S is a stainless steel self centering rocker column loadcell with complete hermetic sealing. It is suitable for weighbridges, hoppers, tanks, silos and use in harsh industrial environments.

## Key features;

- Capacities 30 ~ 40 tons
- Stainless steel construction
- Self restoring design
- Protection IP68

| _ |              |       |  |
|---|--------------|-------|--|
| _ | 6,5          | 11,7  |  |
|   |              |       |  |
|   | Color codes; |       |  |
|   | +input       | green |  |
|   | +output      | white |  |
|   | -input       | black |  |
|   | -output      | red   |  |